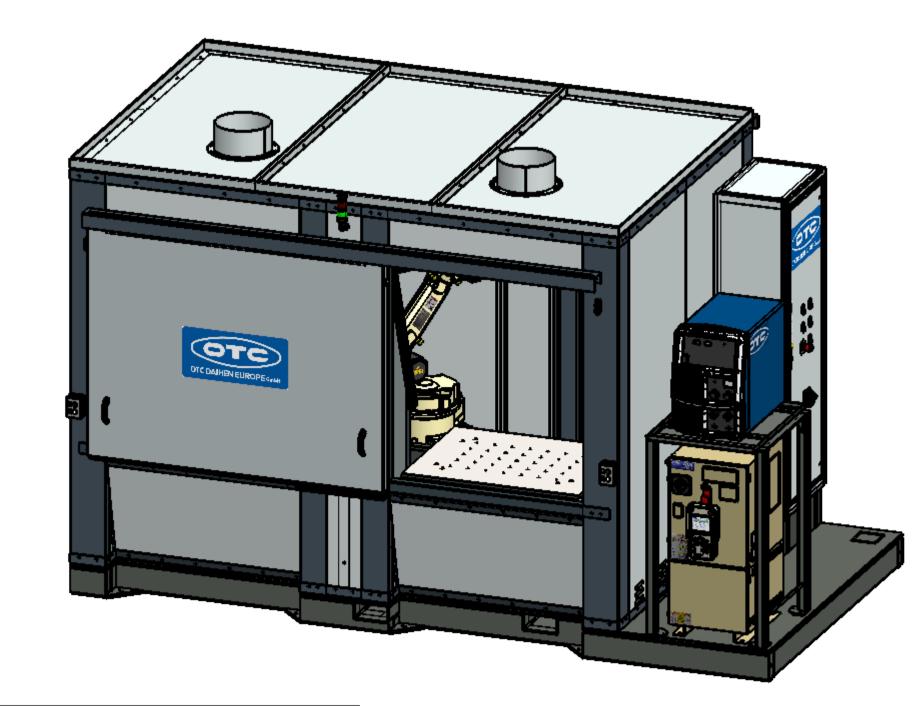

Light grey

RAL 7035

|                                                                                                           | DIN specification for                                                                                                                                                                                                       |                                                 | (Tolerance)              | Workpiece edge                 | Scale: 1:15                     | Weight/Kg: |       |  |
|-----------------------------------------------------------------------------------------------------------|-----------------------------------------------------------------------------------------------------------------------------------------------------------------------------------------------------------------------------|-------------------------------------------------|--------------------------|--------------------------------|---------------------------------|------------|-------|--|
| OTC                                                                                                       | Screws and nuts  Technichal surface                                                                                                                                                                                         | DIN EN ISO 4759-1,<br>according to<br>DIN 267-2 | based to<br>DIN ISO 2768 | -0,3                           | Material, semifinished Product: |            |       |  |
|                                                                                                           | surace                                                                                                                                                                                                                      | Name                                            | Date                     | Title:                         |                                 |            |       |  |
| OTC DAIHEN EUROPE GmbH                                                                                    | Drawn                                                                                                                                                                                                                       | Sagert                                          | 09.08.2021               | OTC - Robot FD-V8 with welding |                                 |            |       |  |
|                                                                                                           | Checked                                                                                                                                                                                                                     |                                                 |                          | equipment                      |                                 |            |       |  |
| OTC DAIHEN EUROPE GmbH                                                                                    | Q.A.                                                                                                                                                                                                                        |                                                 |                          |                                |                                 |            |       |  |
|                                                                                                           | Do not scale Drawing                                                                                                                                                                                                        |                                                 |                          |                                |                                 |            |       |  |
| Weldingmachines, Robotsystems<br>Solution for Automation                                                  | Proprietary and Cofidential THE INFORMATION CONTAINED IN THIS DRAWNINGS IS THE SOLE PROPERTY OF OTIC DIABLE HEROPE GRIBLE ANY HOLE WITHOUT THE WRITTEN PERMISSION OF OTIC DIABLE STREET BY PERMISSION OF OTIC DIABLE STREET |                                                 |                          | Drawing-No.:                   | Cube 01                         |            | А     |  |
| Krefelder Straße 675-677, D-41066 Mönchengladbach<br>Fon: +49 2161 69 49 7 - 0 Fax: +49 2161 69 49 7 - 61 |                                                                                                                                                                                                                             |                                                 |                          |                                |                                 |            | Sheet |  |