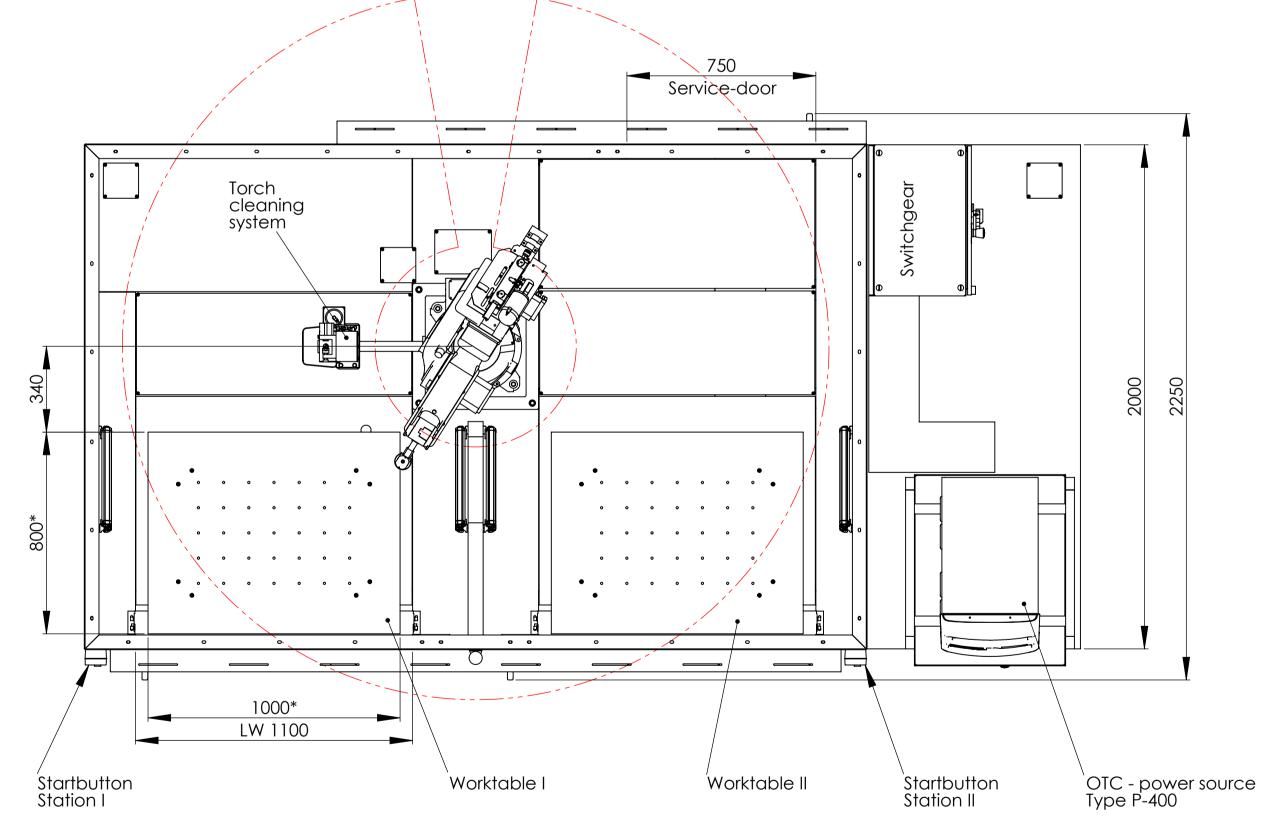

## <u>Notes</u>

- \* Theoretic possible maximum
- Jig / Workpiece- dimensions.
  Accurate accessibillity has to be checked additionally.

  \*\* Barrier height = Height of table + Jig

  \*\*\* Dimension of lifting eye: 87mmx187mm

Necessary preparations of customer:
- Electrical power supply 63A
- pneumatic supply 6bar