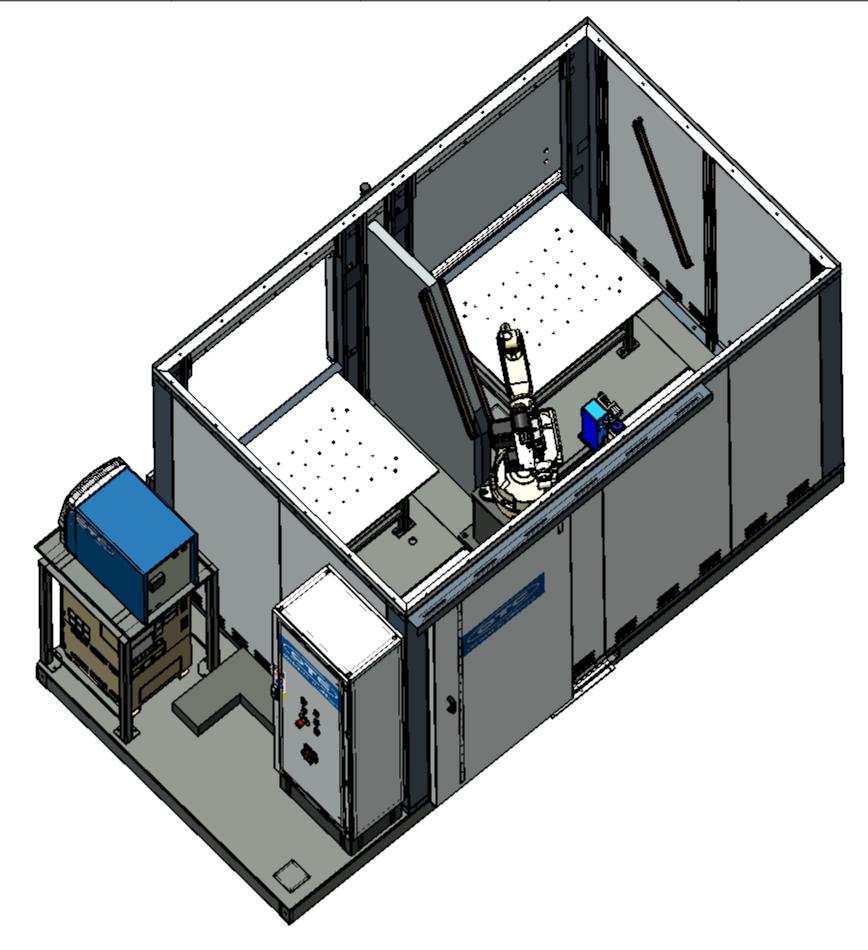

Light grey

RAL 7035

|                                                                                                           | DIN specification for                                                                                                                                                                                                       |                                                 | (Tolerance)              | Workpiece edge                 | Scale: 1:15                     | Weight/Kg: |       |  |
|-----------------------------------------------------------------------------------------------------------|-----------------------------------------------------------------------------------------------------------------------------------------------------------------------------------------------------------------------------|-------------------------------------------------|--------------------------|--------------------------------|---------------------------------|------------|-------|--|
| OTC                                                                                                       | Screws and nuts  Technichal surface                                                                                                                                                                                         | DIN EN ISO 4759-1,<br>according to<br>DIN 267-2 | based to<br>DIN ISO 2768 | -0,3                           | Material, semifinished Product: |            |       |  |
|                                                                                                           | surace                                                                                                                                                                                                                      | Name                                            | Date                     | Title:                         |                                 |            |       |  |
| OTC DAIHEN EUROPE GmbH                                                                                    | Drawn                                                                                                                                                                                                                       | Sagert                                          | 09.08.2021               | OTC - Robot FD-V8 with welding |                                 |            |       |  |
|                                                                                                           | Checked                                                                                                                                                                                                                     |                                                 |                          | equipment                      |                                 |            |       |  |
| OTC DAIHEN EUROPE GmbH                                                                                    | Q.A.                                                                                                                                                                                                                        |                                                 |                          |                                |                                 |            |       |  |
|                                                                                                           | Do not scale Drawing                                                                                                                                                                                                        |                                                 |                          |                                |                                 |            |       |  |
| Weldingmachines, Robotsystems<br>Solution for Automation                                                  | Proprietary and Cofidential THE INFORMATION CONTAINED IN THIS DRAWNINGS IS THE SOLE PROPERTY OF OTIC DIABLE HEROPE GRIBLE ANY HOLE WITHOUT THE WRITTEN PERMISSION OF OTIC DIABLE STREET BY PERMISSION OF OTIC DIABLE STREET |                                                 |                          | Drawing-No.:                   | Cube 01                         |            | А     |  |
| Krefelder Straße 675-677, D-41066 Mönchengladbach<br>Fon: +49 2161 69 49 7 - 0 Fax: +49 2161 69 49 7 - 61 |                                                                                                                                                                                                                             |                                                 |                          |                                |                                 |            | Sheet |  |