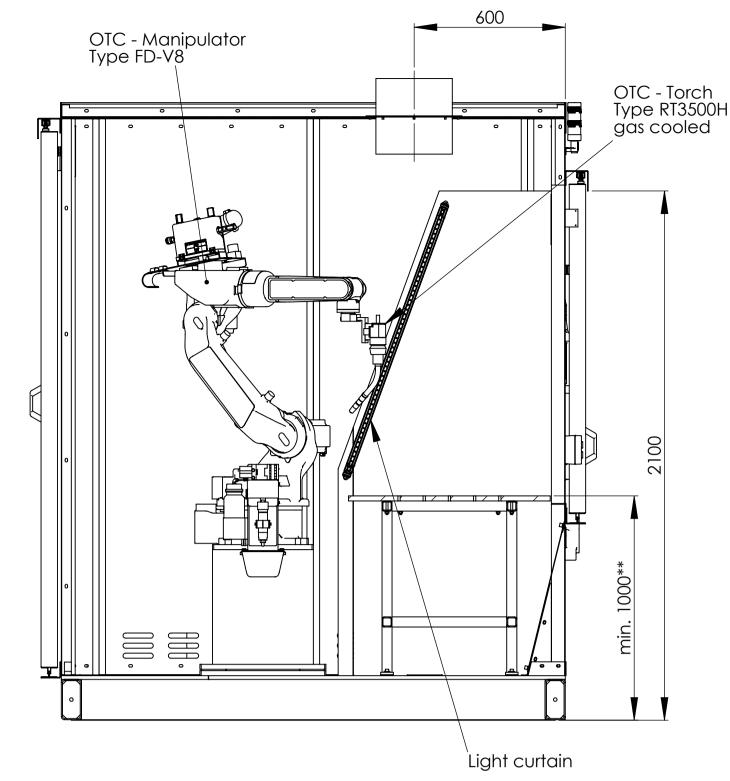

## <u>Notes</u>

- \* Theoretic possible maximum
- Jig / Workpiece- dimensions.
  Accurate accessibillity has to be checked additionally.

  \*\* Barrier height = Height of table + Jig

  \*\*\* Dimension of lifting eye: 87mmx187mm