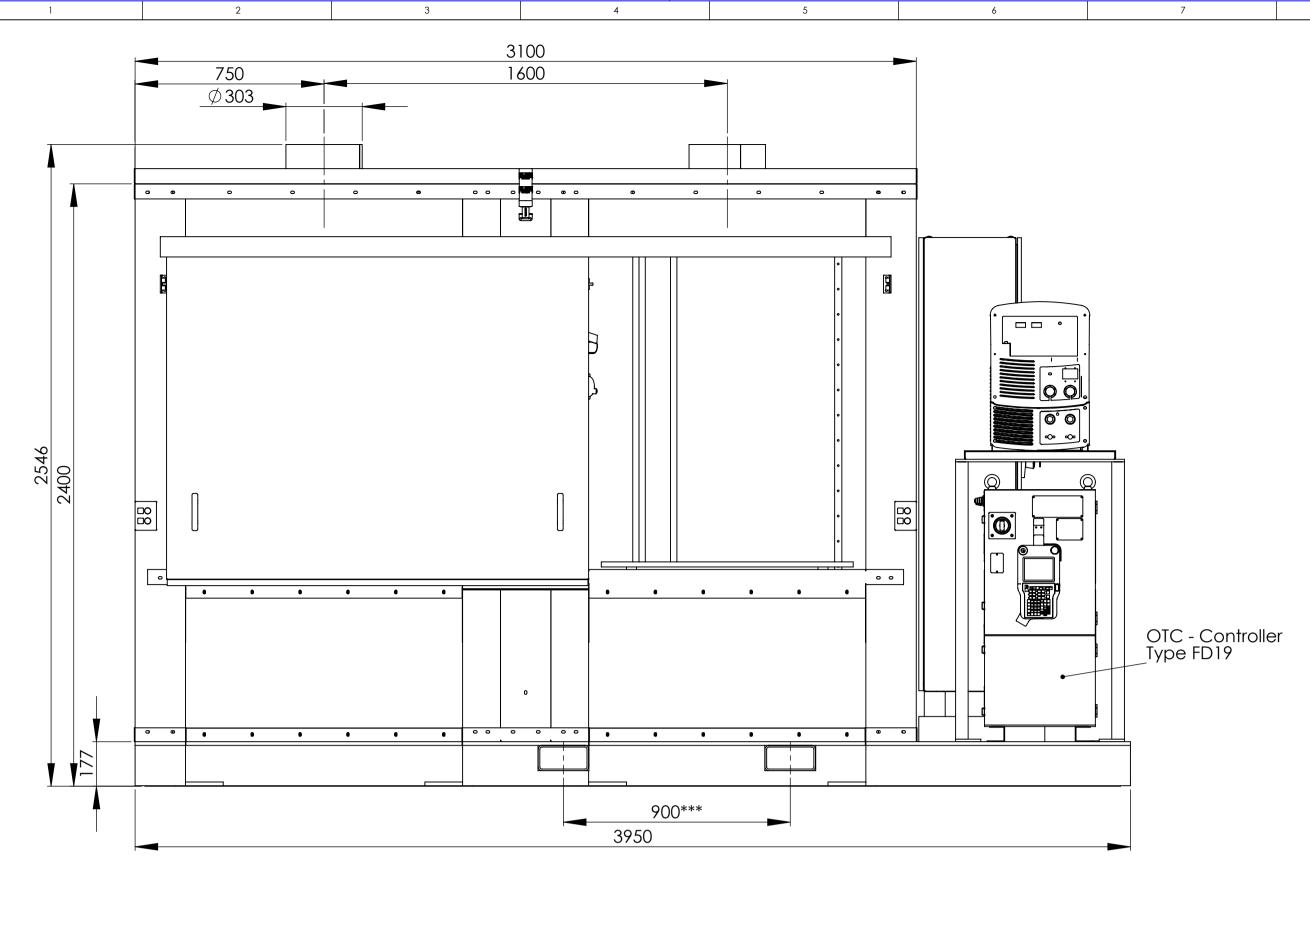

## <u>Notes</u>

- \* Theoretic possible maximum
- Jig / Workpiece- dimensions.
  Accurate accessibillity has to be checked additionally.

  \*\* Barrier height = Height of table + Jig

  \*\*\* Dimension of lifting eye: 87mmx187mm