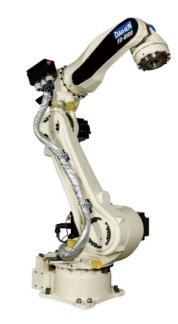

## FD19-B100

## Robot module FD19-B100 (IP65/67 on the wrist axes)

- Simple design with 7 93 kg weight and minimized footprint
- Increased payload capacity to 100 kg
- Advanced operational performance by high accurate positional repeatability of 0.06 mm
- · The hollow wrist and sholder make cables mounted neatly.
- Easy handling (Teach in)
- Maximum speed with highest accuracy
- The widest working range of R 2100 mm
- · Simplified wiring by field network compatibility
- Incl. IFC Function (Intuitive Function Control)

| Specification              |           |
|----------------------------|-----------|
| Туре                       | FD19-B100 |
| Number of axes             | 6         |
| Max. payload capacity      | 100kg     |
| Weight                     | 793kg     |
| Upper arm payload capacity | 50kg      |